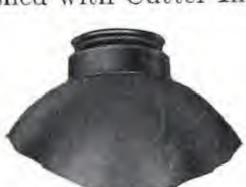

#### 20-INCH FLAT RADIAL STREETHOOD BODIES For Old Style Series and Small Multiple Lamps

| 20033 | 20034 | Medium screw socket | 121/8 | 4.95 |
|-------|-------|---------------------|-------|------|
| 20035 | 20036 | Mogul Screw Socket  | 121/2 | 5.25 |
| 20037 | 20038 | *Regent Film Socket | 1234  | 6.25 |
| 20039 | 20040 | Without socket      | 117%  | 4.45 |

#### 20-INCH FLAT RADIAL STREETHOOD BODIES WITH EXTENSION

For 60, 80 and 100 C. P. Type C Street Series Lamps

| 2000  |       | JPc o nuicos        | POLICE TO | TILDO |
|-------|-------|---------------------|-----------|-------|
| 20041 | 20042 | Medium screw socket | 131/6     | 5.95  |
| 20043 | 20044 | Mogul Screw Socket  | 131/2     | 6.25  |
| 20045 | 20046 | *Regent Film Socket | 1334      | 7.25  |
| 20047 | 20048 | Without socket      | 127%      | 5 45  |